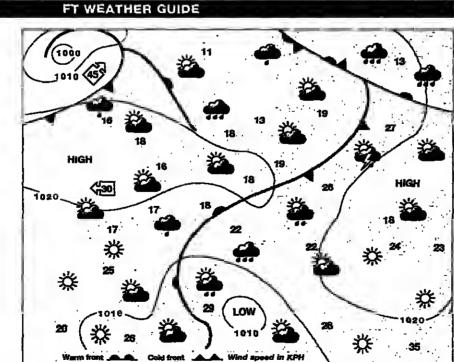

orning and showers are likely. Further south, showers will develop in south-east France and north-east Spain. Over southern Spain, temperatures will rise above 25C. Southern Germany, the Czech Republic and Poland will be cloudy with sunny spells. Cloudy sides will previously southern parts of the Alps. Across northern Italy and the Balkans there will be occasional rain. In Romania and western Russia it will be mostly cloudy with rain. Southern Europe will be dry and

Five-day forecast

During the weekend, southern Europe will be unsettled with cloudy slices and showers. After the weekend showers will develop in south-east Europe. Northwill have sunny periods, while Northern Ireland and Scotland will have occasions showers. Northern parts of the continent will stay dry with some sunahine.



TODAY'S TEMPERATURES



## First GDR transaction out of the Kingdom of Morocco

## البنك الغربي للبخارة الخارجية 😩 BMCE

**Banque Marocaine** du Commerce Extérieur (Organised as a société anonyme, or limited liability company,

under the laws of the Kingdom of Morocco) Offering of

4,724,409 Global Depositary Receipts

ISSUE PRICE US\$12.70 PER GDR

raising US\$ 59,999,994

International Finance Corporation

Nomura International

anco Santander de Negocios Deutsche Morgan Grenfell Morgan Stanley & Co.

Nomura International acted as sole bookrunner for this transaction

LONDON NEW YORK TOKYO HONG KONG

**Direct Line** 

\$215m for

**US** assault

Rowe & Man LAWYERS FOR BUSINESS

## **FINANCIAL TIMES**

## **COMPANIES & MARKETS**

OTHE FINANCIAL TIMES LIMITED 1996

Friday April 26 1996

#